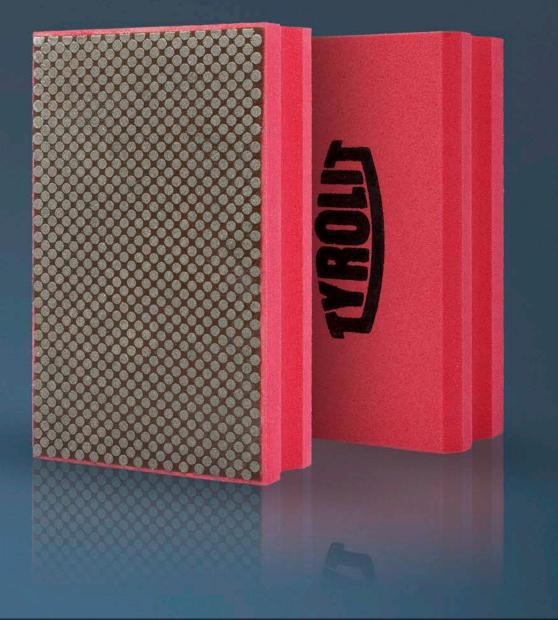

## **TYROLIT HANDPADS**

Diamond handpads for GLASS, CERAMIC and STONE

Premium grinding tools since 1919 www.tyrolit.com

## **TYROLIT HANDPADS**

TYROLIT Diamond handpads are tools that guarantee very quick, economic and high-quality finish on GLASS, CERAMIC and STONE. TYROLIT Diamond handpads are tools that guarantee very quick, economic and high-quality finish on flat and shaped surfaces either on GLASS, CERAMIC and STONE.