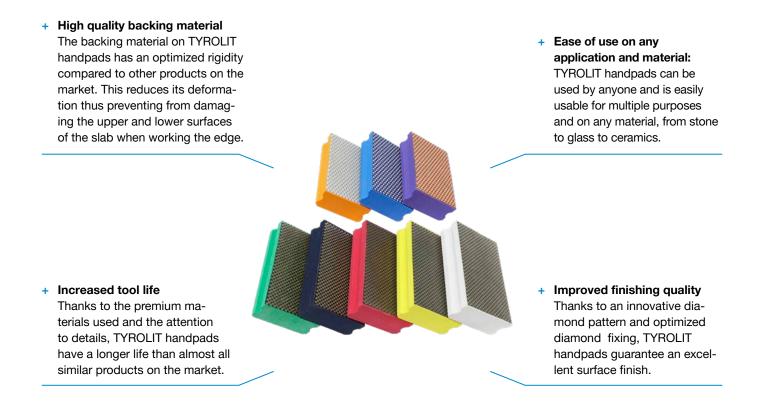

## Product range

| Dimensions | Grit / color  | Туре       | Unit of Purchase | Sysnr    |  |
|------------|---------------|------------|------------------|----------|--|
| 100x60x30  | 50 / Green    | metal bond | 5 Pcs per box    | 34462323 |  |
| 100x60x30  | 100 / Black   | metal bond | 5 Pcs per box    | 34451529 |  |
| 100x60x30  | 200 / Red     | metal bond | 5 Pcs per box    | 34451532 |  |
| 100x60x30  | 400 / Yellow  | metal bond | 5 Pcs per box    | 34451534 |  |
| 100x60x30  | 800 / White   | metal bond | 5 Pcs per box    | 34451535 |  |
| 100x60x30  | 800 / Orange  | resin bond | 5 Pcs per box    | 34462324 |  |
| 100x60x30  | 1500 / Blue   | resin bond | 5 Pcs per box    | 34462325 |  |
| 100x60x30  | 3000 / Purple | resin bond | 5 Pcs per box    | 34462326 |  |