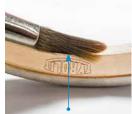

## HYLAS assembling: fast and easy

Carefully clean the contact surface of the HYLAS wheel.

Carefully clean the contact surface of tool holder.

Grease the internal surface of the bore.

Assemble the grinding wheel in the tool holder checking the correct positioning on the entire surface

Fix the screws tightening torque of 3,4 Nm.