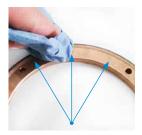

## HYLAS assembling: fast and easy

Carefully clean the contact surface of the HYLAS wheel.

Carefully clean the contact surface of tool holder.

Grease the internal surface of the bore.

Assemble the grinding wheel in the tool holder checking the correct positioning on the entire surface