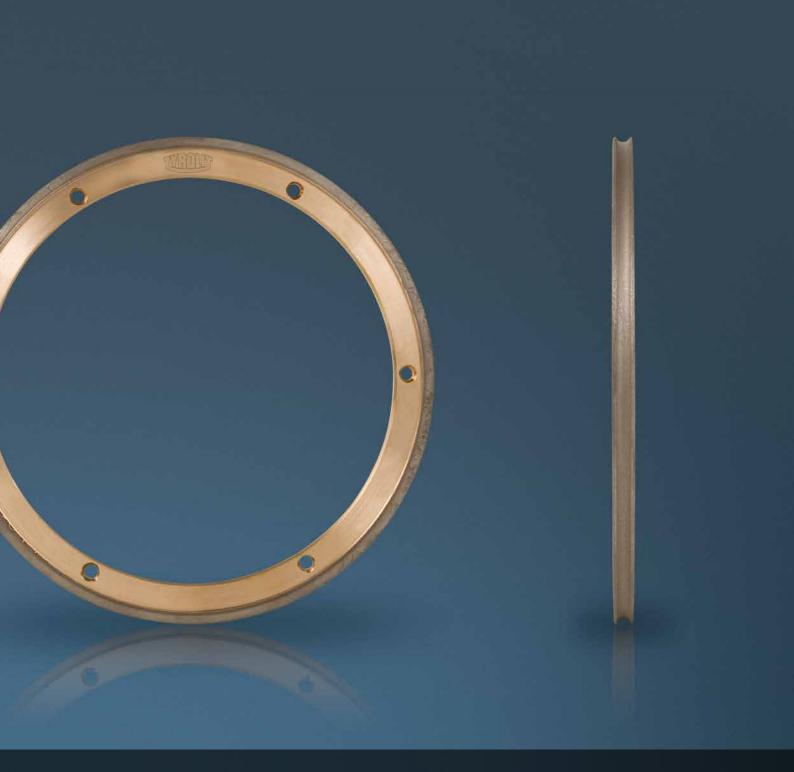

**HYLAS** Grinding with a new concept on double edger machines

Premium grinding tools since 1919 www.tyrolit.com

setting remain always unchanged.

wheels with the maximum

÷

With Hylas, TYROLIT introduces a new line of wheels for grinding furniture and technical glass. The most significant benefits are: fast startup, high speed, excellent quality finishing as well as extreme flexibility of use. HYLAS allows the same wheel to be installed on different double edging machines, regardless of the type of machine fitting, thanks to the simple use of suitable adaptors. Hylas has also been designed to never need reprofiling and thus offers the advantage of working always with a new grinding wheel.