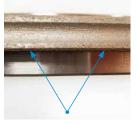

## HYLAS

Maximum performance: The installation of only new grinding

diameter grants always the best

performance, ensuring perfect refrigeration, the ability to work at high speed maintaining high quality finish with a high performance in

terms of life time of the wheel.

 Machine set up minimized: Thanks to specially designed adaptors, the installation is easy and fast. Beacuse

only new wheels with precise geometry

are used, tool positioning and machine

setting remain always unchanged.

wheels with the maximum

÷

With Hylas, TYROLIT introduces a new line of wheels for grinding furniture and technical glass. The most significant benefits are: fast startup, high speed, excellent quality finishing as well as extreme flexibility of use. HYLAS allows the same wheel to be installed on different double edging machines, regardless of the type of machine fitting, thanks to the simple use of suitable adaptors. Hylas has also been designed to never need reprofiling and thus offers the advantage of working always with a new grinding wheel.