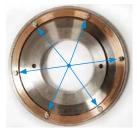

## HYLAS assembling: fast and easy

Carefully clean the contact surface of the HYLAS wheel.

Carefully clean the contact surface of tool holder.

Grease the internal surface of the bore.

Assemble the grinding wheel in the tool holder checking the correct positioning on the entire surface

Fix the screws tightening torque of 3,4 Nm.