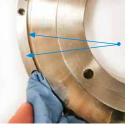

## HYLAS assembling: fast and easy

Carefully clean the contact surface of the HYLAS wheel.

Carefully clean the contact surface of tool holder.

Grease the internal surface of the bore.

Assemble the grinding wheel in the tool holder checking the correct positioning on the entire surface